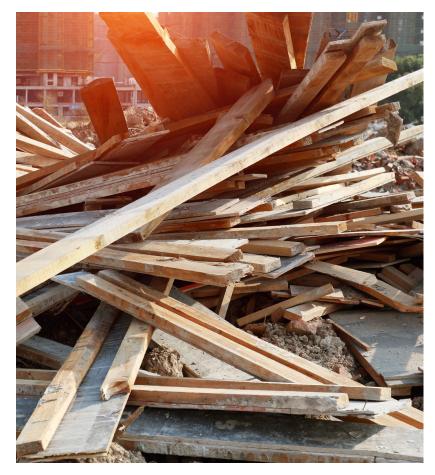

### STEP 1: Sustainable Demolition

Our partners work with a sustainable demolition company that collects as much usable timber from their jobs as possible.

### STEP 2: Quality Control & Shipping

The timber is then transported to a warehouse where it is sorted, inspected and checked for visual defects. Any timber that does not meet our expectation will be take to a landfill.