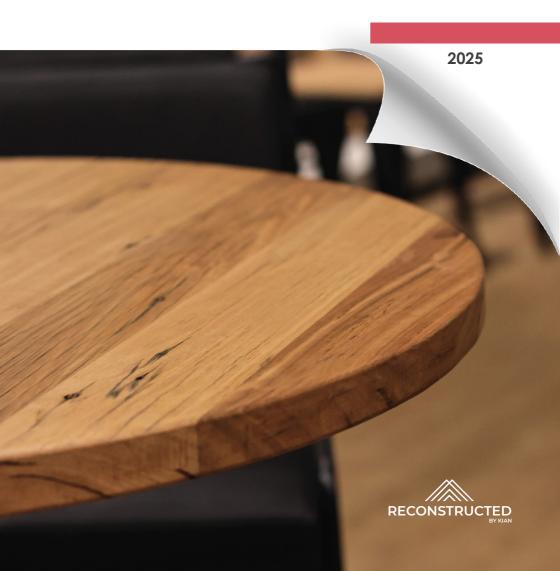

# Reconstructed Timber

Timber with History

# WE GIVE TIMBER A NEW LIFE

In line with our sustainability efforts, we bring you Reconstructed Timber. We're not just recycling timber, we're re-imagining it and making it better than it was before.

We bring you timber that is sourced from old houses, factories and warehouses that are about to be demolished. The timber is hand-removed and restored, making it better than it was before.

When you choose our recycled timber for your table tops, you're not only doing your bit in helping the earth, but you're getting a better quality product at the same time!