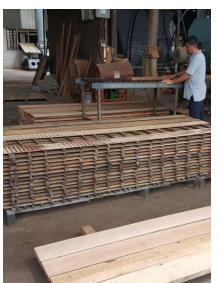

### STEP 3: Milling and Crafting

Once the timber arrives at the factory, it is then milled and crafted into a wooden slabs. Another round of quality control process will be done after the timber is re-milled.