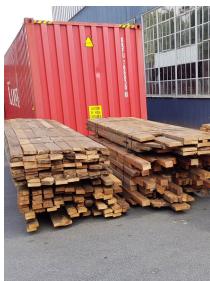

### STEP 2: Quality Control & Shipping

The timber is then transported to a warehouse where it is sorted, inspected and checked for visual defects. Any timber that does not meet our expectation will be take to a landfill.