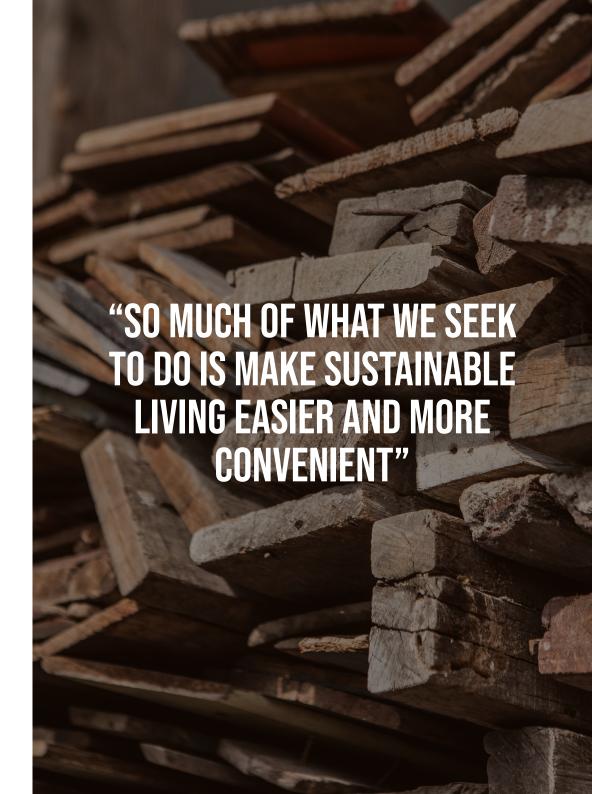

# Reconstructed Timber

Timber with History

# WE GIVE TIMBER A NEW LIFE

In line with our sustainability efforts, we bring you Reconstructed Timber. We're not just recycling timber, we're re-imagining it and making it better than it was before.

We bring you timber that is sourced from old houses, factories and warehouses that are about to be demolished. The timber is hand-removed and restored, making it better than it was before.

When you choose our recycled timber for your table tops, you're not only doing your bit in helping the earth, but you're getting a better quality product at the same time!

### SUSTAINABILITY

Recycling timber helps save the planet by reducing both deforestation and landfill. Our recycled timber has no toxics, no VOCs and no nasties.

TO THIS

### **QUALITY PRODUCT**

Old timber has unique characteristics and qualities that you just can't replicate anymore. It's stronger, more durable, more termite resistant, as well as bursting with so much character.