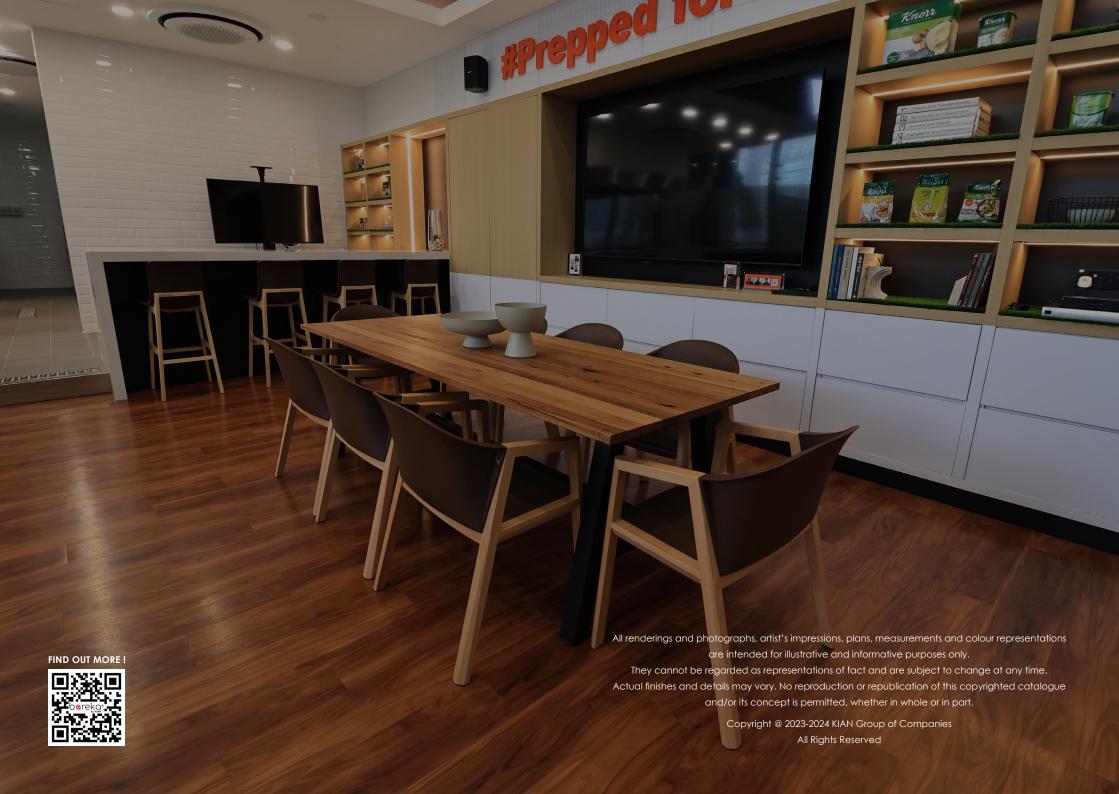

### STEP 4 : Product (Table Top)

The wooden slabs are then cut to size and shape as per customers' requirements and finished with a layer of oil to protect the wood.